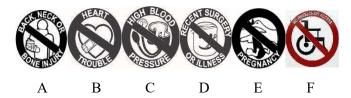

## **Attraction Height Requirements and Accessibility**

Rev. 1/21/25

The safety symbols and attraction descriptions have been designed to assist guests in selecting attractions best suited for their physical conditions. All Cliff's Amusement Park attractions include movement and changes in direction, at varying speeds and intensity. Guest with back or neck injuries, heart conditions, high blood pressure, pregnancy or recent surgeries are cautioned against riding the attractions. In some cases, guests are not allowed to ride depending on their particular disability or condition.

| Rides              | Height Requirement                     | Warnings |  |
|--------------------|----------------------------------------|----------|--|
| Thrill Rides       |                                        |          |  |
| Sidewinder         | 48"                                    | ABCDE    |  |
| Downdraft          | 48"                                    | ABCDEF   |  |
| Cliffhanger        | 48"                                    | ABCDEF   |  |
| NM Rattler         | 48"                                    | ABCDE    |  |
| Musik Express      | 54"                                    | ABCDE    |  |
| Wind Rider         | 48"                                    | ABCDE    |  |
| Fireball           | 48"                                    | ABCDEF   |  |
| Air Race           | 48"                                    | ABCDE    |  |
|                    | Family Rides                           |          |  |
| Galaxi             | No one under 36". 48" or with a 54" SC | ABCDEF   |  |
| Tilt-A-Whirl       | 48" or with a 54" SC                   | ABCDE    |  |
| Demolition Disco   | 50"                                    | ABCDE    |  |
| Train              | 48" or with a 54" SC                   | AD       |  |
| Sea Dragon         | 48"                                    | ABCDE    |  |
| Falling Star       | 48" or with a 54" SC                   | ABCDE    |  |
|                    | Water Rides & Attractions              |          |  |
| Mega WM Playground | 42" or with a 54" SC                   | F        |  |

| Mega WM Slides 2, 3, 4, & 6 | 42"                                    | ABCDEF |
|-----------------------------|----------------------------------------|--------|
| Mega WM Slides 1, 5, &      | 36"                                    | ABCDEF |
| Lil' Squirts                | 42" or with a 54" SC                   | ABCDE  |
| Big Flush                   | 48" or with a 54" SC                   | ABCDEF |
| Rocky Mtn Rapids            | No one under 36". 48" or with a 54" SC | ABCDE  |
|                             | <u>Kiddyland</u>                       |        |
| Spin-O-Rama                 | No one under 36". 48" or with a 54" SC | ABCDEF |
| Kiddy Bumper Cars           | No one under 36". no one over 54"      | ABCDE  |
| Happy Swing                 | 36' or with s 54" SC                   | ADE    |
| Drop N Twist                | No one under 36". 42" or with a 54" SC | ABCDE  |
| World Trip                  | No one under 36". 42" or with a 54" SC | ABCDE  |
| Carousel                    | 48" or with a 54" SC                   | D      |
| Doggie-Go-Round             | 36" or with a 54" SC                   | ADE    |